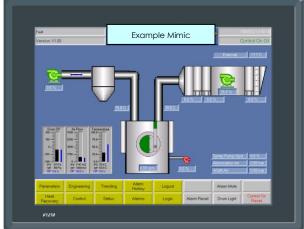

pins.



## Spray system

The spray system will all be new.

The spray system will comprise of a 5-nozzle manifold and 5 x CSI Mk III nozzles





Example of manifold

As a 5-nozzle system a pump with 5 x 313 pump heads will meet the requirements and be supplied on its own trolley.

Please note the 313 pump head can only be driven in a line of 3 therefore the pump has a centre drive system.



All necessary tubes and pipes are supplied. (Air connections and Pump tubes)

Excluded is a vessel but this can be added at cost.



### **Control**

A complete manual control system is included giving all basic control for the coating process.



#### **Example of control panel**

Panel design is made to fit within customer requirements



#### **Screen examples**

Main mimic and control screens







#### Inlet

A new inlet unit will be supplied, it will be steam heated with the main control valve supplied.



Excluded: Additional steam kit (traps and isolation)

The unit supplied is manufactured to order by Dalair and can be customised at additional cost with a number of options from dehumidification to heat by gas or water.

#### Exhaust unit

An exhaust fan and filter unit will be supplied. The fan will be a free-standing unit sized for the job.



Example of units



#### The offer

Within this offer is everything required to coat tablets in a generic aqueous film coating process.

As we do not acquire the additional equipment prior to order things can be modified to meet your requirements.

In addition to this offer the installation will require electrical connections, ductwor