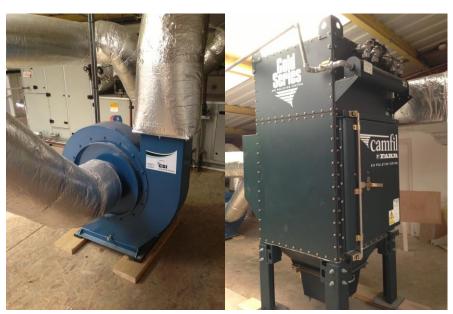

#### Exhaust unit

An exhaust fan and filter unit will be supplied. The fan will be a free-standing unit sized for the job.

Example of units