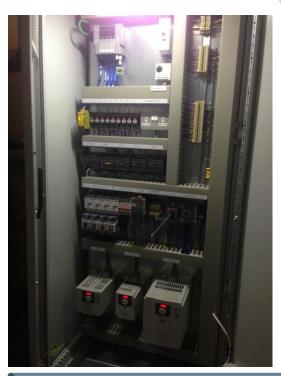

### **Control**

A complete manual control system is included giving all basic control for the coating process.

#### **Example of control panel**

Panel design is made to fit within customer requirements