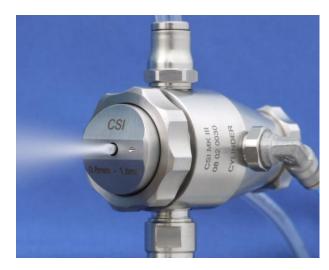

## Spray system

The spray system will all be new.

The spray system will comprise of a 5-nozzle manifold and 5 x CSI Mk III nozzles

Example of manifold

As a 5-nozzle system a pump with 5 x 313 pump heads will meet the requirements and be supplied on its own trolley.