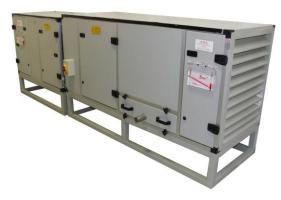

#### Exhaust unit

An exhaust fan and filter unit will be supplied. The fan will be a free-standing unit sized for the job.

Example of units