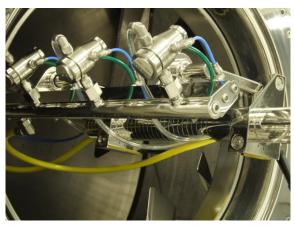

## Spray system

The spray system will all be new.

The spray system will comprise of a 5-nozzle manifold and 5 x CSI Mk III nozzles

Example of manifold

As a 5-nozzle system a pump with 5 x 313 pump heads will meet the requirements and be supplied on its own trolley.

Please note the 313 pump head can only be driven in a line of 3 therefore the pump has a centre drive system.

All necessary tubes and pipes are supplied. (Air connections and Pump tubes)

Excluded is a vessel but this can be added at cost.