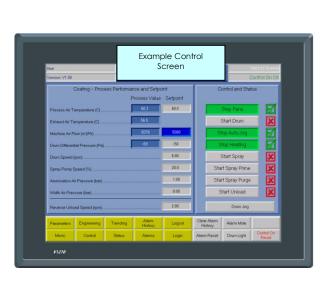

c pins.



## Spray system

The spray system will all be new.

The spray system will comprise of a 5-nozzle manifold and 5 x CSI Mk III nozzles





Example of manifold

As a 5-nozzle system a pump with 5 x 313 pump heads will meet the requirements and be supplied on its own trolley.

Please note the 313 pump head can only be driven in a line of 3 therefore the pump has a centre drive system.



All necessary tubes and pipes are supplied. (Air connections and Pump tubes)

Excluded is a vessel but this can be added at cost.



### **Control**

A complete manual control system is included giving all basic control for the coating process.



#### **Example of control panel**

Panel design is made to fit within customer requirements



#### **Screen examples**

Main mimic and control screens







#### Inlet

A new inlet unit will be supplied, it will be steam heated with the main control valve supplied.



Excluded: Additional steam kit (traps and isolation)

The unit supplied is manufactured to order by Dalair and can be customised at additional cost with a number of options from dehumidification to heat by gas or water.

#### Exhaust unit

An exhaust fan and filter unit will be supplied. The fan will be a free-standing unit sized for the job.



Example of units



#### The offer

Within this offer is everything required to coat tablets in a generic aqueous film coating process.

As we do not acquire the additional equipment prior to order things can be modified to meet your requirements.

In addition to this offer the installation will require electrical connections, ductw