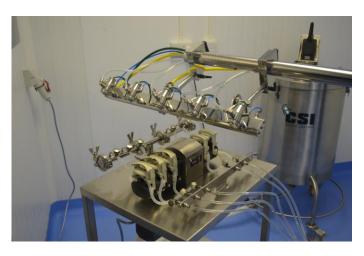

## Spray system

The spray system will all be new.

The spray system will comprise of a 5-nozzle manifold and 5 x CSI Mk III nozzles

Example of manifold

As a 5-nozzle system a pump with 5 x 313 pump heads will meet the requirements and be supplied on its own trolley.

Please note the 313 pump head can only be driven in a line of 3 therefore the pump has a centre drive system.

All necessary tubes and pipes are supplied. (Air connections and Pump tubes)

Excluded is a vessel but this can be added at cost.