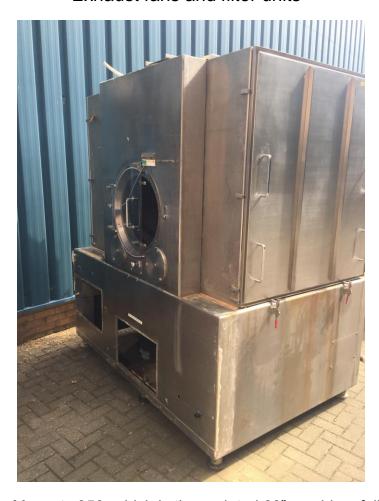

All machines supplied by CSI are refurbished and supplied with NEW.

- Control Systems
- Inlet air handling units
- Spray systems
- Exhaust fans and filter units

This machine is a Manesty 350, which is the updated 60" machine, full stainless construction. (Arm removed for storage)

### Machine

The machine as a base machine has:

- Rabbit baffles
- Unload Baffles

The machine will be refitted with a spray arm and new spray manifold.

The machine will have the following refurbishment prior to supply.