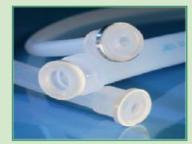

## Flexible Transfer Tubing.

Silicone Rubber

Platinum cured silicone transfer and pump tubing, low-pressure transfer hoses.

Silicone & Connections

Moulded ends are available up
to 38mm I/D and can be fiited to
both hoses and tubing.