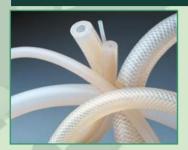

## Flexible Transfer Tubing.

Silicone Rubber

Platinum cured silicone transfer and pump tubing, low-pressure transfer hoses.

Silicone & Connections

Moulded ends are available up
to 38mm I/D and can be fiited to
both hoses and tubing.

C - FexI

TPE translucent tubing similar to silicone with good chemical resistantance.