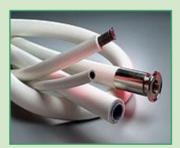

## Flexible Transfer Tubing.

Silicone Rubber

Platinum cured silicone transfer and pump tubing, low-pressure transfer hoses.

Silicone & Connections

Moulded ends are available up
to 38mm I/D and can be fiited to
both hoses and tubing.