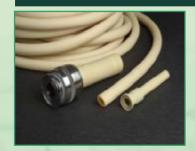

## Peristaltic Pump Tubing.

PurePrene - Santoprene
Thermoplastic elastomer
peristaltic pump and transfer
tubing equivalent to Marprene.

GORE, Sta-Pure Tubing.
Sta-pure peristaltic pump tubing which can be supplied with moulded or swaged end connections.

GORE, ChemSure Tubing.

Extra long life pump tubing for the transfer of aggressive chemicals not compatable with alternative pump tubings.

For sales and technical assistance - please contact CSI