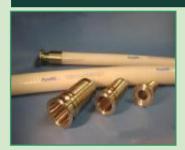

## Flexible Transfer Tubing.

Silicone Rubber

Platinum cured silicone transfer and pump tubing, low-pressure transfer hoses.

Silicone & Connections

Moulded ends are available up
to 38mm I/D and can be fiited to
both hoses and tubing.